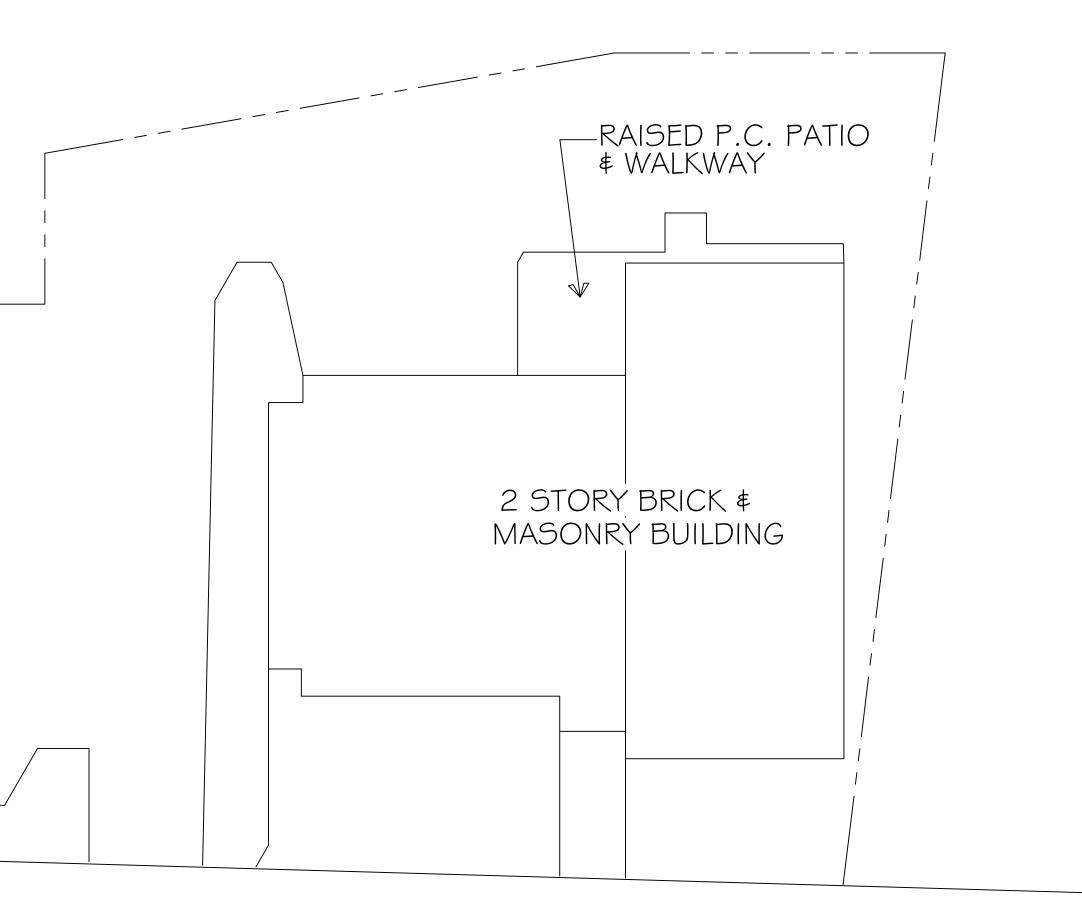

## SITE PLAN

-ASPHALT PARKING LOT  $-\!\!-\!\!$ 

SCALE:  $\frac{3}{16}'' = 1.0'$ 