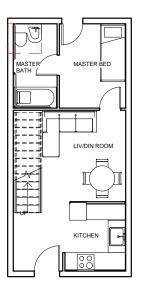

Autodesk\*Revit\*

Project Name

Owner

| Project number | Project Number | Date | Issue Date | Drawn by | Author | Checked by | Checker | Scale | 1/8" = 1'-0"

2/19/2015 8:07:14 PM

| Autodesk Revit         | Owner        | Unnamed        |                |       |              |  |
|------------------------|--------------|----------------|----------------|-------|--------------|--|
|                        |              | Project number | Project Number |       |              |  |
|                        | Project Name | Date           | Issue Date     | A103  |              |  |
| www.autodesk.com/revit |              | Drawn by       | Author         |       |              |  |
|                        |              | Checked by     | Checker        | Scale | 1/8" = 1'-0" |  |