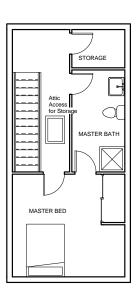

2/19/2015 8:08:02 PM

| Autodesk Revit         | Owner        | Unnamed        |                |       |              |  |
|------------------------|--------------|----------------|----------------|-------|--------------|--|
|                        |              | Project number | Project Number |       |              |  |
| www.autodesk.com/revit | Project Name | Date           | Issue Date     | A103  |              |  |
|                        |              | Drawn by       | Author         |       |              |  |
|                        |              | Checked by     | Checker        | Scale | 1/8" = 1'-0" |  |