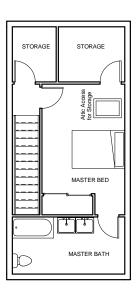

2/19/2015 8:08:02 PM

| Autodesk Revit         | Owner        | Unnamed        |                |       |              |  |
|------------------------|--------------|----------------|----------------|-------|--------------|--|
|                        |              | Project number | Project Number |       |              |  |
| www.autodesk.com/revit | Project Name | Date           | Issue Date     | A103  |              |  |
|                        |              | Drawn by       | Author         |       |              |  |
|                        |              | Checked by     | Checker        | Scale | 1/8" = 1'-0" |  |