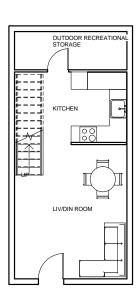

Autodesk\*Revit\*

Project Name

Owner

| Project number | Project Number | Date | Issue Date | Drawn by | Author | Checked by | Checker | Scale | 1/8" = 1'-0"

2/19/2015 8:07:14 PM

| Autodesk Revit         | Owner        | Unnamed        |                |       |              |  |
|------------------------|--------------|----------------|----------------|-------|--------------|--|
|                        |              | Project number | Project Number |       |              |  |
|                        | Project Name | Date           | Issue Date     | A103  |              |  |
| www.autodesk.com/revit |              | Drawn by       | Author         |       |              |  |
|                        |              | Checked by     | Checker        | Scale | 1/8" = 1'-0" |  |