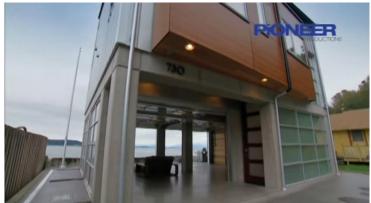

## Typical Permeable Paver Installation

Bloomframe Balcony – Acts as a window, and with the flip of a switch, it transforms into a balcony.

Overhead Bay Doors – Act as privacy screens when needed. They open up to allow for an outdoor lounge space, and be closed when not in use. After emailing the creater of these overhead bay doors, Architect Dan Nelson suggested I should alarm these doors for extra protection. If a storm is coming, these doors can be opened to allow flood waters to pass through with ease. I have also installed flood vents in my design incase the home owners are not home when a storm is coming.