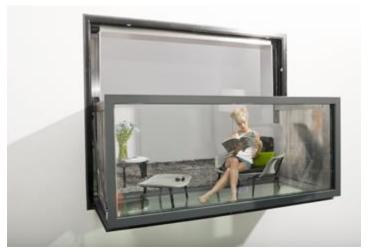

## Typical Permeable Paver Installation

Bloomframe Balcony – Acts as a window, and with the flip of a switch, it transforms into a balcony.

Overhead Bay Doors – Act as privacy screens when needed. They open up to allow for an outdoor lounge space, and be closed when not in use. After emailing the creater of these overhead bay doors, Architect Dan Nelson suggested I should alarm these doors for extra protection. If a storm is coming, these doors can be opened to allow flood waters to pass through with ease. I have also installed flood vents in my design incase the home owners are not home when a storm is coming.