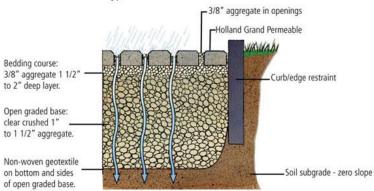

## Typical Permeable Paver Installation

Bloomframe Balcony – Acts as a window, and with the flip of a switch, it transforms into a balcony.

Overhead Bay Doors – Act as privacy screens when needed. They open up to allow for an outdoor lounge space, and be closed when not in use. After emailing the creater of these overhead bay doors, Architect Dan Nelson suggested I should alarm these doors for extra protection. If a storm is coming, these doors can be opened to allow flood waters to pass through with ease. I have also installed flood vents in my design incase the home owners are not home when a storm is coming.